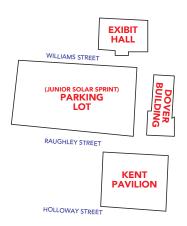

## **EVENT MAP**

The Event Map (to the left) lists all of the areas where conference events will take place. Please do not venture into other areas of the fairgrounds, as other non-related activities may be in progress.